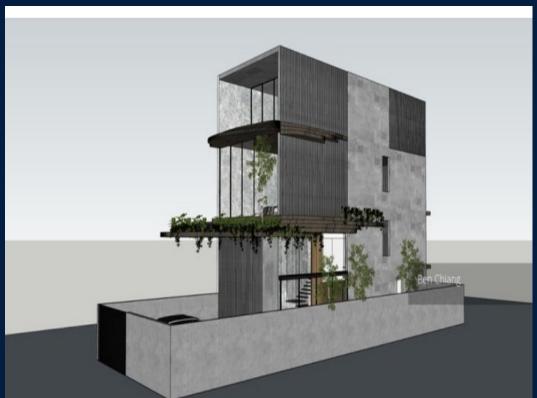

### **SEMI-DETACHED HOUSE SERANGOON AVENUE 1**

This three and a half storey house is situated close to international schools and other amenities. It is placed close to the SGCC and other sports centers that allow residents to be able to look forward to activities. It is also easier to get around as it is close to MRT stations like Lor Chuan and Serangoon.

#### **INTERIOR FACILITIES**

Garage

Terrace

Private Garden

#### **EXTERIOR FACILITIES**

Covered Car Park

Squash Court

Lounge

Tennis Courts

VISIT THIS PROPERTY AT: https://www.sglanded.net/property/sgla71581985

L3008899K R004787F